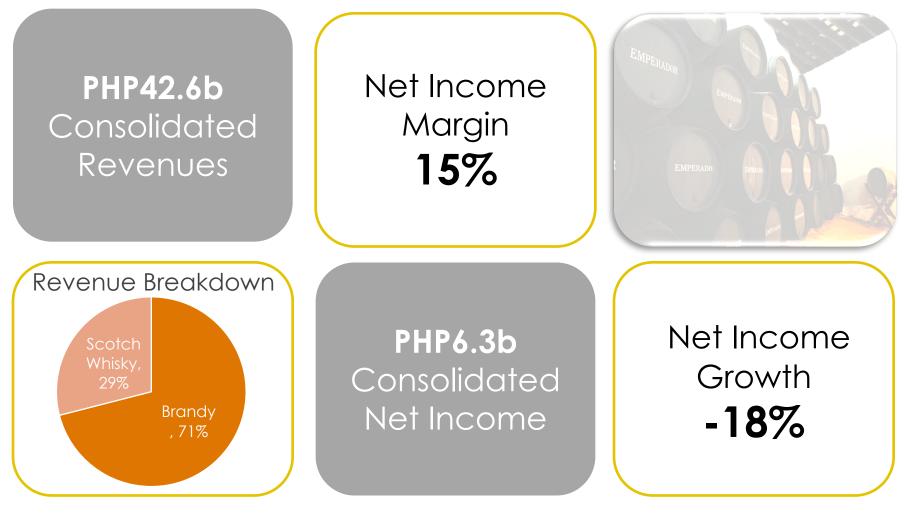

#### 2017<sup>*u*</sup> Financial Highlights

\*2017 numbers are unaudited.

#### 2017<sup>*u*</sup> Performance Update

|                         | 4Q17   | YoY    | 2016   | 2017 <sup><i>u</i></sup> | YoY    | Commentary                                                 |  |
|-------------------------|--------|--------|--------|--------------------------|--------|------------------------------------------------------------|--|
| Revenues (PHPm)         | 15,074 | 14.7%  | 41,018 | 42,635                   | 3.9%   | Higher revenues in 4Q17,<br>both in yoy and qoq<br>terms   |  |
| Gross profit (PHPm)     | 5,844  | -1.4%  | 15,023 | 14,605                   | -2.8%  | 30% margin for whisky,<br>35% margin for brandy in<br>2017 |  |
| Gross profit margin (%) | 38.4%  |        | 37.1%  | 34.6%                    |        |                                                            |  |
| EBITDA (PHPm)           | 3,273  | -15%   | 11,023 | 9,616                    |        | 13% margin for whisky,                                     |  |
| EBITDA margin           | 21.7%  |        | 26.9%  | 22.6%                    |        | 26% margin for brandy                                      |  |
| Net income (PHPm)       | 1,874  | -32.4% | 7,693  | 6,319                    | -17.9% | 10.5% margin for whisky,<br>16% margin for brandy;         |  |
| Net income margin       | 12.4%  |        | 18.8%  | 14.8%                    |        | whisky earnings at 21% of<br>total earnings                |  |