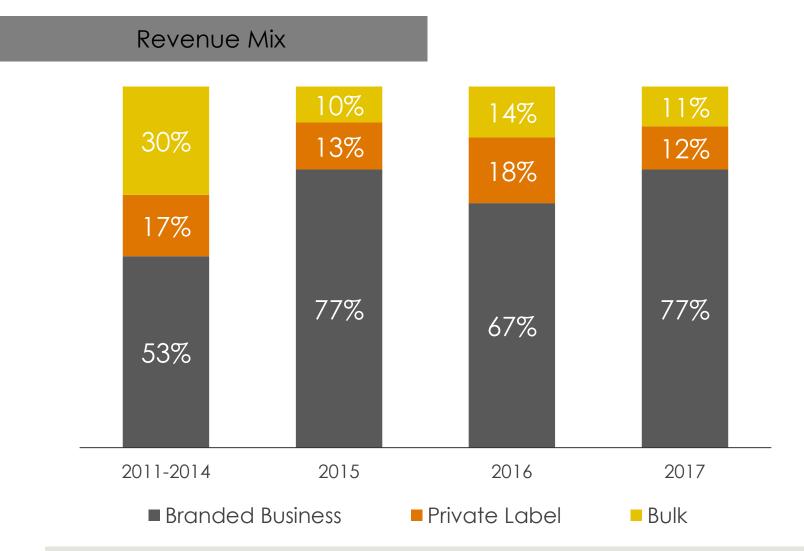

| 2016     | 2017   | 2016         | 2017   | 2016   | 2017  | 2016       | 2017  |
|                        |          |        |              |        |        |       |            |       |
| Brandy                 | 30,025   | 31,153 | 11,884       | 10,836 | 9,790  | 8,000 | 6,646      | 4,999 |
|                        |          |        |              |        |        |       |            |       |
| Scotch whisky          | 11,469   | 12,571 | 3,138        | 3,769  | 1,233  | 1,617 | 1,048      | 1,320 |
|                        |          |        |              |        |        |       |            |       |
| EMP*<br>(consolidated) | 41,018   | 42,635 | 15,023       | 14,605 | 11,023 | 9,616 | 7,693      | 6,319 |

\*Net of intersegment

# WMG Under EMP Inc.'s Tutelage





# WMG Under EMP Inc.'s Tutelage

EMPERADOR INC.

#### Branded Business Breakdown





EMPERADOR INC.

#### Gross Profit Margin





### Solid Capital Position



| (PHPm) | Cash             | LIGHT NOTLIGHT                 | Net Debt<br>o Equity | Commentary                                                                |
|--------|------------------|--------------------------------|----------------------|---------------------------------------------------------------------------|
| 2017   | 10,049<br>10,049 | 38,150 28,100<br>32,922 22,873 | 49%<br>40%           | Additional borrowings to<br>fund investments<br>Ex Equity-linked security |
| 2016   | 10,174           | 29,363 19,189                  | 37%                  | Additional debt to purchase<br>Bodegas Fundador