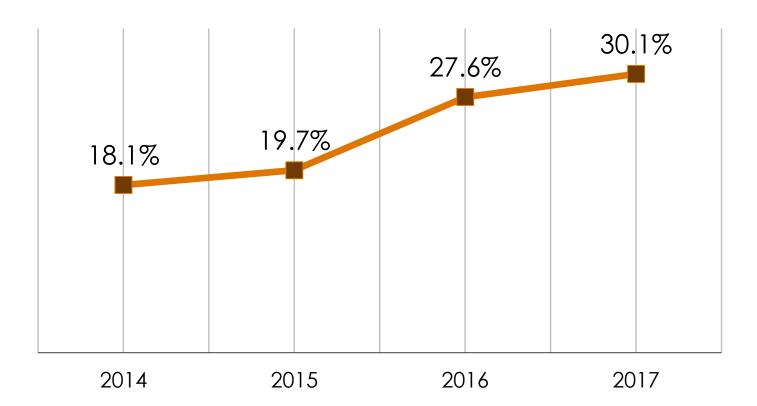

|              |        |        |       |            |       |
| Brandy                 | 30,025   | 31,153 | 11,884       | 10,836 | 9,790  | 8,000 | 6,646      | 4,999 |
|                        |          |        |              |        |        |       |            |       |
| Scotch whisky          | 11,469   | 12,571 | 3,138        | 3,769  | 1,233  | 1,617 | 1,048      | 1,320 |
|                        |          |        |              |        |        |       |            |       |
| EMP*<br>(consolidated) | 41,018   | 42,635 | 15,023       | 14,605 | 11,023 | 9,616 | 7,693      | 6,319 |

\*Net of intersegment

# WMG Under EMP Inc.'s Tutelage





# WMG Under EMP Inc.'s Tutelage

EMPERADOR INC.

#### Branded Business Breakdown





EMPERADOR INC.

#### Gross Profit Margin





### Solid Capital Position



| (PHPm) | Cash             | LIGHT NOTLIGHT                 | Net Debt<br>o Equity | Commentary                                                                |
|--------|------------------|--------------------------------|----------------------|---------------------------------------------------------------------------|
| 2017   | 10,049<br>10,049 | 38,150 28,100<br>32,922 22,873 | 49%<br>40%           | Additional borrowings to<br>fund investments<br>Ex Equity-linked security |
| 2016   | 10,174           | 29,363 19,189                  | 37%                  | Additional debt to purchase<br>Bodegas Fundador                           |



#### **Recent Developments**

#### Fundador Cafe



#### A 50 sq.m. grab-and-go "booze shop cafe", that woo millenn