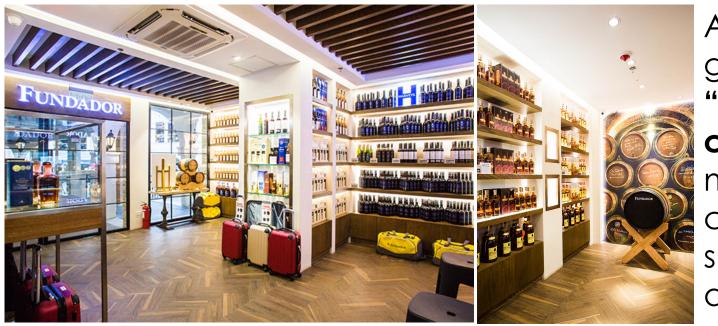

#### Fundador Cafe

#### A 50 sq.m. grab-and-go "booze shop cafe", that woo millennials with cocktails and spiked coffee and cupcakes.