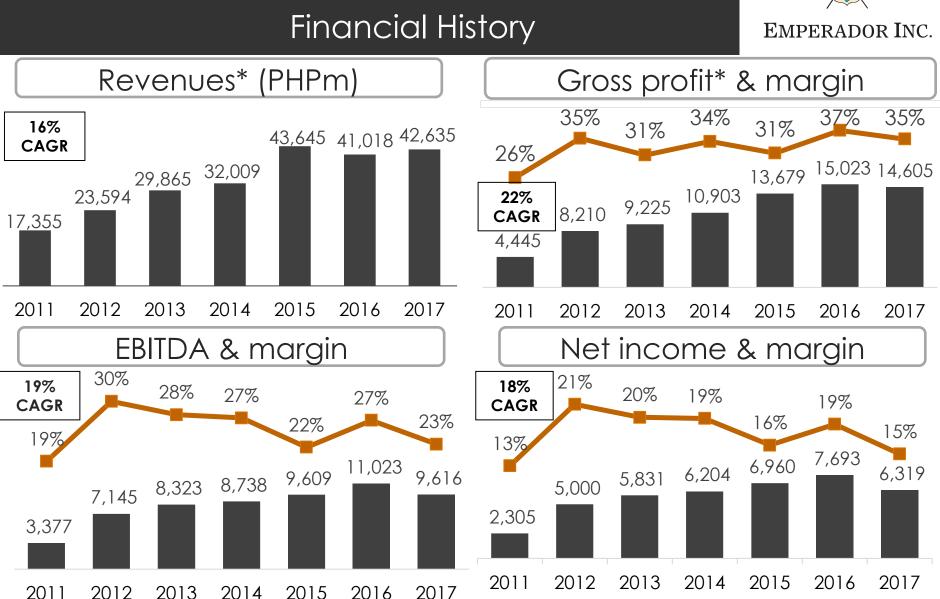

#### 2017<sup>*u*</sup> Financial Highlights

\*2017 numbers are unaudited.

#### 2017<sup>*u*</sup> Performance Update

|                         | 4Q17   | YoY    | 2016   | 2017 <sup><i>u</i></sup> | YoY    | Commentary                                                 |  |
|-------------------------|--------|--------|--------|--------------------------|--------|------------------------------------------------------------|--|
| Revenues (PHPm)         | 15,074 | 14.7%  | 41,018 | 42,635                   | 3.9%   | Higher revenues in 4Q17,<br>both in yoy and qoq<br>terms   |  |
| Gross profit (PHPm)     | 5,844  | -1.4%  | 15,023 | 14,605                   | -2.8%  | 30% margin for whisky,<br>35% margin for brandy in<br>2017 |  |
| Gross profit margin (%) | 38.4%  |        | 37.1%  | 34.6%                    |        |                                                            |  |
| EBITDA (PHPm)           | 3,273  | -15%   | 11,023 | 9,616                    |        | 13% margin for whisky,                                     |  |
| EBITDA margin           | 21.7%  |        | 26.9%  | 22.6%                    |        | 26% margin for brandy                                      |  |
| Net income (PHPm)       | 1,874  | -32.4% | 7,693  | 6,319                    | -17.9% | 10.5% margin for whisky,<br>16% margin for brandy;         |  |
| Net income margin       | 12.4%  |        | 18.8%  | 14.8%                    |        | whisky earnings at 21% of<br>total earnings                |  |

#### Latest Financial Performance

\* Consolidated (sale of goods + other revenues); gross profit on sales