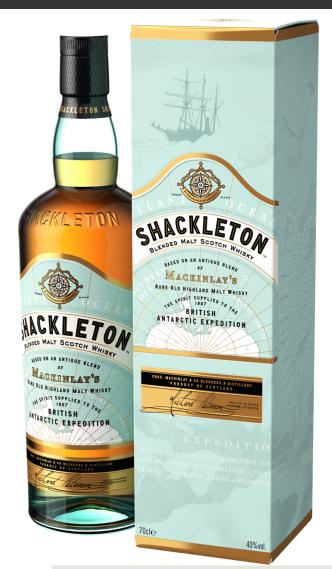

### Shackleton Blended Scotch Whisky

EMPERADOR INC.

One of the 2018 initiatives in the Philippines is the launch of Shackleton Blended Malt Scotch Whisky. Shackleton Blended Malt combines select Highland Single Malts to capture the spirit of the original whisky commissioned by British explorer Sir Ernest Shackleton's for his legendary 1907 Antarctic expedition.