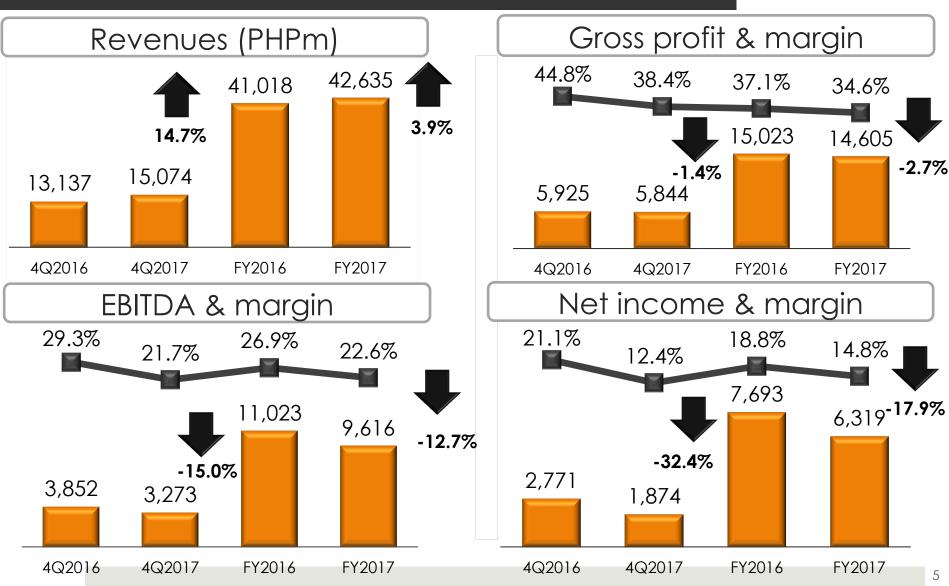

#### 2017<sup>*u*</sup> Performance Update

|                         | 4Q17   | YoY    | 2016   | 2017 <sup><i>u</i></sup> | YoY    | Commentary                                                 |  |
|-------------------------|--------|--------|--------|--------------------------|--------|------------------------------------------------------------|--|
| Revenues (PHPm)         | 15,074 | 14.7%  | 41,018 | 42,635                   | 3.9%   | Higher revenues in 4Q17,<br>both in yoy and qoq<br>terms   |  |
| Gross profit (PHPm)     | 5,844  | -1.4%  | 15,023 | 14,605                   | -2.8%  | 30% margin for whisky,<br>35% margin for brandy in<br>2017 |  |
| Gross profit margin (%) | 38.4%  |        | 37.1%  | 34.6%                    |        |                                                            |  |
| EBITDA (PHPm)           | 3,273  | -15%   | 11,023 | 9,616                    |        | 13% margin for whisky,                                     |  |
| EBITDA margin           | 21.7%  |        | 26.9%  | 22.6%                    |        | 26% margin for brandy                                      |  |
| Net income (PHPm)       | 1,874  | -32.4% | 7,693  | 6,319                    | -17.9% | 10.5% margin for whisky,<br>16% margin for brandy;         |  |
| Net income margin       | 12.4%  |        | 18.8%  | 14.8%                    |        | whisky earnings at 21% of<br>total earnings                |  |

#### Latest Financial Performance

\* Consolidated (sale of goods + other revenues); gross profit on sales